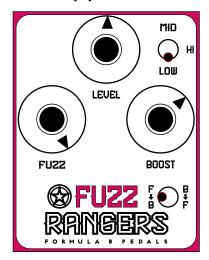

#### Queen Mode:

### booth effects ON

Use Level knob as a Master Volume and Fuzz Knob as a Gain