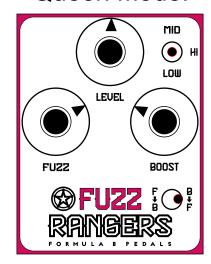

#### Queen Mode:

### booth effects ON

Use Level knob as a Master Volume and Fuzz Knob as a Gain