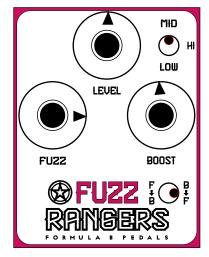

# Stevie Ray Vaughan Mode:

(glassy tone)

Treble Boost Side On Roll down the Volume of the guitar at about 7